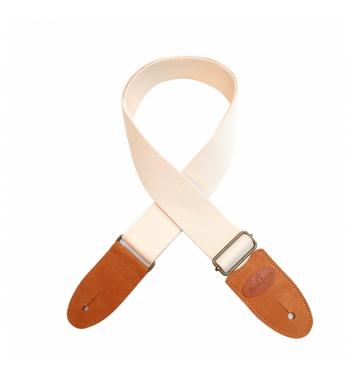

# CL-WH COTTON STRAP FOR GUITAR/BASS WITH REAL SUEDE LEATHER ENDS

Soundsation straps series is born to provide a wide array of straps made in different materials and finishes to match estetical and functional needs of musicians.

# CL-WH COTTON STRAP FOR GUITAR/BASS WITH REAL SUEDE LEATHER ENDS

### **KEY FEATURES**

Made in cotton

100% real suede leather ends

Brass metal buckets

Width: 5cm

Length: 150cm

Colour: White