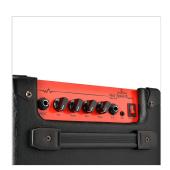

### **KEY FEATURES**

Ultra compact and light

Power: 15W

Controls: Input, Bass, Middle, Treble, Volume

3.5" Aux In for playing on your favourite backing tracks

Phone out 3.5"

Speaker: Mini Custom 6.5"