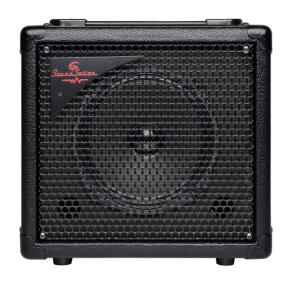

## RED SPARK-15 **ELECTRIC BASS COMBO 15W**

Red Spark 15 is 15w bass mini combo, ulra compact and light, a great choice for practicing at home and school. Featuring intuitive controls to shape your tone, Aux In for playing along with your favourite songs and Phone Out for your silent practice sessions.

### **KEY FEATURES**

Ultra compact and light

Power: 15W

Controls: Input, Bass, Middle, Treble, Volume

3.5" Aux In for playing on your favourite backing tracks

Phone out 3.5"

Speaker: Mini Custom 6.5"