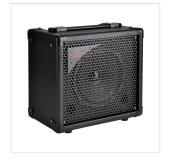

## RED SPARK-15 **ELECTRIC BASS COMBO 15W**

Red Spark 15 is 15w bass mini combo, ulra compact and light, a great choice for practicing at home and school. Featuring intuitive controls to shape your tone, Aux In for playing along with your favourite songs and Phone Out for your silent practice sessions.

### **KEY FEATURES**

Ultra compact and light

Power: 15W

Controls: Input, Bass, Middle, Treble, Volume

3.5" Aux In for playing on your favourite backing tracks

Phone out 3.5"

Speaker: Mini Custom 6.5"