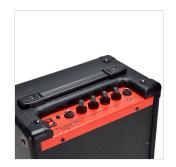

### **KEY FEATURES**

Ultra compact and light

Power: 15W

Controls: Input, Bass, Middle, Treble, Volume

3.5" Aux In for playing on your favourite backing tracks

Phone out 3.5"

Speaker: Mini Custom 6.5"