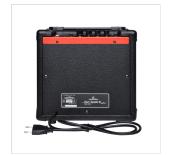

### **KEY FEATURES**

Ultra compact and light

Power: 15W

Controls: Input, Bass, Middle, Treble, Volume

3.5" Aux In for playing on your favourite backing tracks

Phone out 3.5"

Speaker: Mini Custom 6.5"