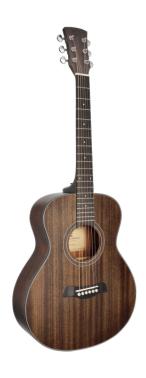

## BACKROAD-BDOP TRAVELLER ACOUSTIC GUITAR IN OPEN PORE FINISH

Backroad series brings you an array of traveller acoustic guitars with shorter scale and smaller dimensions. Enterily built in mahogany and refined with a beautiful open pore finish and available in passive or active version with E2-T preamp. Light, compact, sturdy and beautiful, wherever you may wander, Backroad series will be there with you!

## **KEY FEATURES**

Shape: compact traveller

Top, back and sides: mahogany

Fretboard and bridge: eco-rosewood (CITES compliant)

Headstock with engraved logo

Short scale: 90.7cm (36")

Width: 8.5-9.8cm

Nut: 43mm

Diecast machine heads (chrome)

Finish: brown denim open pore