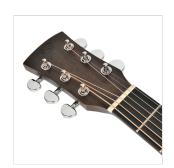

## BACKROAD-BDOP TRAVELLER ACOUSTIC GUITAR IN OPEN PORE FINISH

Backroad series brings you an array of traveller acoustic guitars with shorter scale and smaller dimensions. Enterily built in mahogany and refined with a beautiful open pore finish and available in passive or active version with E2-T preamp. Light, compact, sturdy and beautiful, wherever you may wander, Backroad series will be there with you!











## BACKROAD-BDOP TRAVELLER ACOUSTIC GUITAR IN OPEN PORE FINISH

## **PRODUCT DETAILS**

## **KEY FEATURES**

Shape: compact traveller

Top, back and sides: mahogany

Fretboard and bridge: eco-rosewood (CITES compliant)

Headstock with engraved logo

Short scale: 90.7cm (36")

Width: 8.5-9.8cm

Nut: 43mm

Diecast machine heads (chrome)

Finish: brown denim open pore