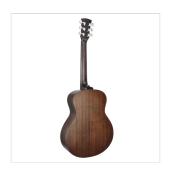

## **KEY FEATURES**

Shape: compact traveller

Top, back and sides: mahogany

Fretboard and bridge: eco-rosewood (CITES compliant)

Headstock with engraved logo

Short scale: 90.7cm (36")

Width: 8.5-9.8cm

Nut: 43mm

Diecast machine heads (chrome)

Finish: brown denim open pore