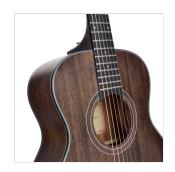

## **KEY FEATURES**

Shape: compact traveller

Top, back and sides: mahogany

Fretboard and bridge: eco-rosewood (CITES compliant)

Headstock with engraved logo

Short scale: 90.7cm (36")

Width: 8.5-9.8cm

Nut: 43mm