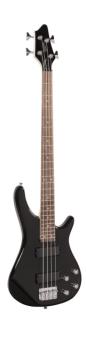

## GUNBARREL-4 BK ELECTRIC BASS WITH BRIDGE AND NECK PICK UPS

Electric bass born to rule in the rock, metal and jazz territories, featuring solid basswood body for tone and reliability, maple neck, Eco-rosewood fretboard. 24 easy access frets, 2 soapbar pick ups for creamy and rounded tone, chromed hardware. Volumes/tone for each PU offer great sound shaping. 100% CITES compliant.

## **KEY FEATURES**

Body: solid basswood

Neck: maple

Tastiera: Eco-rosewood (CITES compliant)

Frets: 24

Machine heads: chromed

Bridge: G series

Pick ups: 2 x soapbar

Pots: 2 vol + 2 tone

Colour: Black