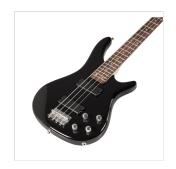

## GUNBARREL-4 BK ELECTRIC BASS WITH BRIDGE AND NECK PICK UPS

Electric bass born to rule in the rock, metal and jazz territories, featuring solid basswood body for tone and reliability, maple neck, Eco-rosewood fretboard. 24 easy access frets, 2 soapbar pick ups for creamy and rounded tone, chromed hardware. Volumes/tone for each PU offer great sound shaping. 100% CITES compliant.

## **KEY FEATURES**

Body: solid basswood

Neck: maple

Tastiera: Eco-rosewood (CITES compliant)

Frets: 24

Machine heads: chromed

Bridge: G series

Pick ups: 2 x soapbar

Pots: 2 vol + 2 tone

Colour: Black