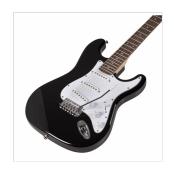

# RIDER-STD-S BK DOUBLE CUTAWAY ELECTRIC GUITAR WITH 3 SINGLE COILS

RIDER series is a super classic revisited: double cutaway electric guitar featuring basswood body for rich tone and reliability, 3 single coils for clear and brilliant tone. 22 frets Eco-Rosewood freatboard fully complies CITES regulation preserving the feeling and the look of rosewood. The 5-way switch and volume/tone pots offer great sound flexibility for blues, rock, funky tones. A perfect choice for beginners demanding quality and playability.

## **KEY FEATURES**

Body: basswood

Neck: maple

Fretboard: Eco-Rosewood (CITES compliant)

Frets: 22

Machine heads: chrome

Bridge: vintage tremolo

Pick ups: 3 single coils

Switch: 5 way

Pots: volume/tone/tone

Colour: Black