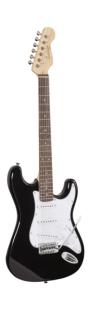

# RIDER-STD-S BK DOUBLE CUTAWAY ELECTRIC GUITAR WITH 3 SINGLE COILS

RIDER series is a super classic revisited: double cutaway electric guitar featuring basswood body for rich tone and reliability, 3 single coils for clear and brilliant tone. 22 frets Eco-Rosewood freatboard fully complies CITES regulation preserving the feeling and the look of rosewood. The 5-way switch and volume/tone pots offer great sound flexibility for blues, rock, funky tones. A perfect choice for beginners demanding quality and playability.

## **KEY FEATURES**

Body: basswood

Neck: maple

Fretboard: Eco-Rosewood (CITES compliant)

Frets: 22

Machine heads: chrome

Bridge: vintage tremolo

Pick ups: 3 single coils

Switch: 5 way

Pots: volume/tone/tone

Colour: Black