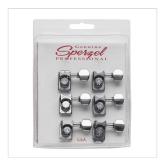

# 6L-STD-CHROME-V VINTAGE SERIES STANDARD MACHINE HEADS, 6 ON LINE

Sperzel tuning keys consist of advanced design standards. Every component is designed to provide stable performance and reliable action during combined movements. Our tuning keys are machined from solid billet aluminum for light weight and held to precise tolerances and quality checks to produce a precision tuning key. All of this combines to help eliminate shaft wobble and endplay and minimize backlash.

# 6L-STD-CHROME-V VINTAGE SERIES STANDARD MACHINE HEADS, 6 ON LINE

### **KEY FEATURES**

Standard machine heads

Mounting: 6 online

Finshing: Chrome

Button: chrome