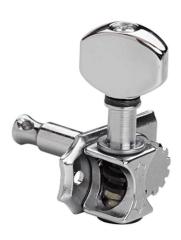

# 6L-STD-CHROME-V VINTAGE SERIES STANDARD MACHINE HEADS, 6 ON LINE

Sperzel tuning keys consist of advanced design standards. Every component is designed to provide stable performance and reliable action during combined movements. Our tuning keys are machined from solid billet aluminum for light weight and held to precise tolerances and quality checks to produce a precision tuning key. All of this combines to help eliminate shaft wobble and endplay and minimize backlash.

# 6L-STD-CHROME-V VINTAGE SERIES STANDARD MACHINE HEADS, 6 ON LINE

### **KEY FEATURES**

Standard machine heads

Mounting: 6 online

Finshing: Chrome

Button: chrome