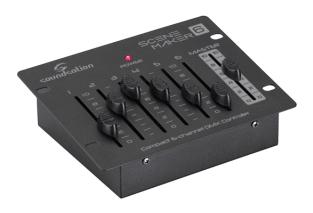

## SCENEMAKER 6 COMPACT 6-CHANNEL DMX CONTROLLER

SCENEMAKER 6 is a professional 6-channel DMX controller with 6 faders to control DMX channels 1 to 6. There is also a master fader as overall level. It is very compact, portable, and easy to operate for users.

### **KEY FEATURES**

Protocol: DMX-512 USITT

DMX Channels: 1 to 6

Data Output: Locking 3-pin XLR female socket

Data Pin Configuration: Pin 1 shield, Pin 2 (-), Pin 3 (+)