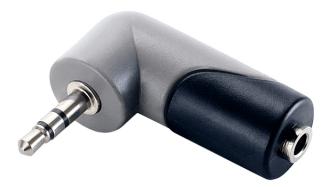

## WM-A200 WIREMASTER ADAPTER 1X3.5 ANGLED STEREO MALE -1X3.5 STEREO FEMALE

Conceived to provide users with professional solutions for a wide range of applications, Soundsation WIREMASTER adapters mean reliability, fully preserved tone and noiseless performances thanks to hand soldered connections and internal wiring moulded with resin.

## **KEY FEATURES**

1x3.5 Angled Stereo male - 1x3.5 Stereo female

Hand soldered connections for high quality transmission

Internal wiring moulded with resin for top reliability

Color: black and grey

1 pc blister