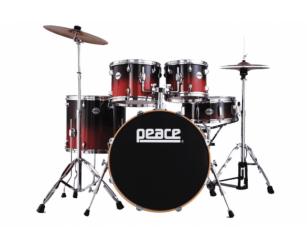

# DP-20ONYX-MKII-5#171 STRIKING LACQUERED FINISHES MAPLE AND MAHOGANY 5 PCS DRUM SET

The new, redesigned Onyx set, Peace's best selling lacquer finish kit, is better than ever. Still boasting the same sonically potent and desirable features as earlier incarnations, by popular demand the largest tom included with new production versions of the set will be a 14"x14" floor tom with legs-no longer a suspended 14"x12";. Available with chrome or original black trim appointments, either Onyx variant barks with serious tone thanks to the precision crafting that goes into the manufacturing of the maple/mahogany sandwich shells; mounted hardware includes Duotone low-mass, low-profile lugs that allow the shells to sing freely.

#### **KEY FEATURES**

Maple and Mahogany shells for amazing bass frequencies and incredible loudness

Striking lacquered finishes

Arial-Lock™ Toms Suspension System

Peace® chrome hardware

Duotone lugs low-mass-low profile for maximum shells resonance

#### **SPECIFICATIONS**

Dimension Toms 10"x8", 12"x9" - Floor Tom 14"x14" – Bassdrum 20"x18" – Snare 14"x5,5"

9 plies Maple and Mahogany shells

Arial-Lock™ Toms Suspension System with DA-147 Brackets

Peace® chrome Hardware

DHO-1 1,6mm Peace® Chrome Hoops

Duotone low-mass low-profile lugs DA-120 (Ravenplate finishes) - 6 on Toms, 8 on Floor Toms, Snare and BassDrum

DA-33C Bass Drum Claws

Floor Toms (optional) 16"x14"

Only shells, hardware not included (Pack 600 suggested)