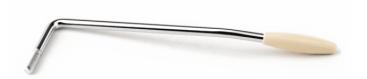

## HIGHWAY ONE™/AMERICAN SPECIAL TREMOLO ARM CHROME WITH WHITE TIP

Fender® offers a great selection of tremolo arms for your contemporary or vintage Fender electric guitar.

Available with black or white tremolo tip. Standard 10-32 thread design.

Used on American Special and Highway One™ Series (USA) models. Will work with nearly any tremolo system that accepts a 10-32 thread tremolo arm.

## **KEY FEATURES**

Chrome tremolo arm with white tip included

Standard 10-32 threading

For American Special and Highway One™ series guitars

Color: Chrome with White Tip

Orientation: Right-Hand

Style: Vintage-Style