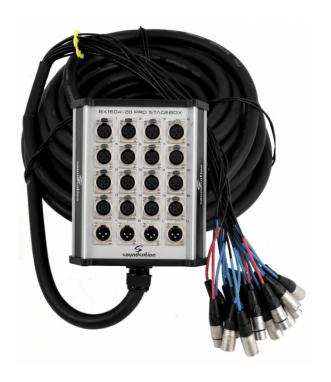

# PROFESSIONAL ALUMINIUM STAGE BOX FEATURING 16 IN/ 4 OUT

SGBX20-1604 is a professional stage box with 16 XLR 3 pole panel mount female sockets + 4 XLR 3 pole panel mount male plugs. SGB20-1604 features professional multicore audio cable shielded with aluminiumfoil, XLR fixed in the PC board and independent earth plugs for great reliability, solid alumimium structure.

#### **KEY FEATURES**

Input: 16 XLR 3 pole female

Output: 4 XLR 3 pole male

Yongsheng by Neutrik® connectors

Multicore audio cable shielded with aluminium foil

Independent earth plugs

XLR fixed in the PC board

Multicore Cable lenght: 30 mt