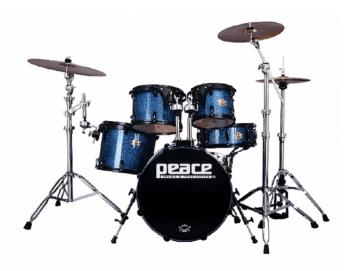

# SPARKLE LACQUERED FINISH NORTH AMERICAN MAPLE 5 PCS DRUM SET

Peace's top-of-the-line package kit, the DNA series resides at the crossroads of rugged and handsome, where professional quality meets affordability. A versatile kit designed to capture the quintessential modern drum set sound, the DNA series combines heavy duty series 800 hardware including both a straight and a boom stand, and 9-ply lacquered North American maple drums in a package that includes rims-mount toms, low-mass lugs, die-cast claws, and brass vents, among many stand-out features. The series is offered with chrome or black-trim hardware, and custom sizes and finishes are also available by special order. It ain't broke, so we didn't fix it. Peace's DNA series has been a preferred choice by artists and endorsers for years, and it's been heralded as "a pro-level kit at a very affordable price" by DRUM! Magazine. Shown in one of Peace's new finishes, black castle, a three color sparkle lacquer finish with a triple sparkle overlay belt that explodes chards of color under stage lighting.