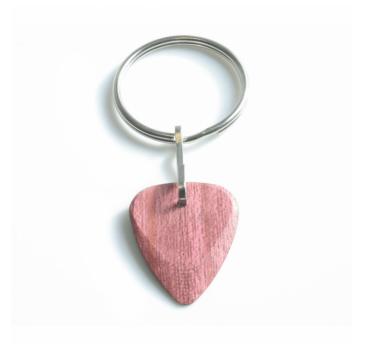

## TTKRPHI KEY RING WITH MACASSAR PURPLE HEART WOOD PICK

All the magnificence of the colourful Timber Tones in key ring form. In addition to looking good, they give a good grip to your bunch of keys and introduce you as a guitarist of great taste to the eyes of the world. We all know a guitarist who claims good plectrums are not worth it because he/she loses them on a regular basis. Well now that your keys are attached to it, you have no excuse! And you better watch out. Purple Heart is on the cusp between an electric guitar and acoustic guitar use. Warm mellow tones can be achieved on an electric guitar however the relative hardness of Purple Heart is likely to slightly brighten the tones of most acoustic guitars.

## **KEY FEATURES**

Pick wood: Purple Heart

FRENEXPORT

Via Enzo Ferrari 10 62017 Porto Recanati (MC), Italy info@frenexport.it