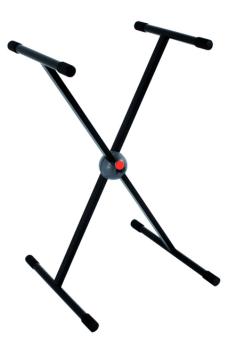

# SPH-1000 **EXPANDABLE SINGLE FRAME KEAYBOARD STAND**

Expandable single frame keayboard stand. Sturdy construction, light and stable feauting an innovative adjusting sphere system. Epossidic painting ensures great durability. Max load: 30kg.

#### **KEY FEATURES**

30x20mm steel frame and 28mm tubolar arms

Epossidic painting for great durability

Innovative sphere system for quick and accurate setting

Adjustable feet for maximum stability

Expandable through SPH-500 arms

Colour: black