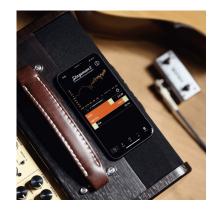

# STAGEMAN II MOBILE APP: FREE AND POWERFUL

Reach top of flexibility: : 12 FX, 8 IRs, 6 signal block routings.

The stageman II, comes stock with a dual-footswitch in the package, so you can easily control the built-in Looper and Drum. You can play solo just like with a band!

NUX also developed a mobile App for you to control the Stageman II amplifier with your smart phone: you can manage 12 Fxs, 8 IRs, switch amps channels and change signal routing. And you can connect your mobile phone with Stageman II via the Bluetooth, and play along with your favorite music.