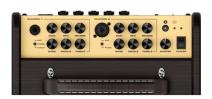

The Stageman II has flexible outputs for both stage and recording applications, and is designed for your interface needs. XLR DI output and Line output jack can be used as an analog audio-out for recording or sending to a monitor. To accentuate your customized sound, Send/Return FX Loop inputs interface with any of your essential effects gear.

#### **KEY FEATURES**

80W RMS rich warm sound acoustic amp equipped with 6,5" premium speaker and 1" tweeter

Rechargeable Lithium Battery for 4,5 hours of outdoor performances

2 independent channels featuring adjustable routing, Coach, Tempo Rate, Volume, FX

IR loader + 8 Acoustic Impulse Response + 12 EFX including Chorus, Delay, Tape Echo, Modulation, Reverb and more

Drum & Loop function (60s phrase loop) via NMP-2 Lite Footswitch (included)

Send/Return FX Loop inputs can be connected with any of your essential effect gear to improve your customized sound

Special design cabinet has well-calculated angle and provides excellent live sound monitoring

Headphone, Output, Power In, USB Midi, AUX In, Crash2 Trigger In

Bluetooth Audio Stream to jam along your favourite tracks