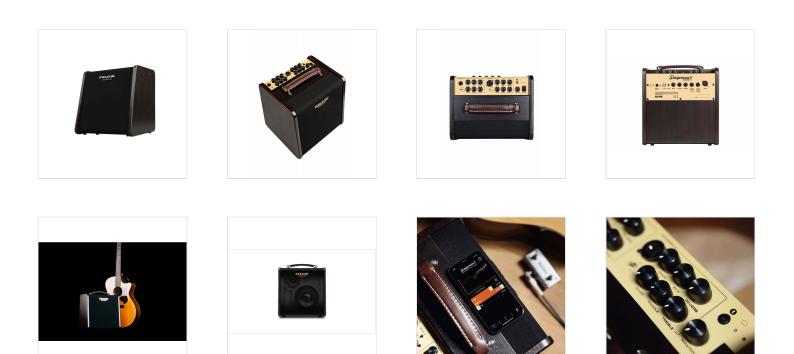

The Stageman II has flexible outputs for both stage and recording applications, and is designed for your interface needs. XLR DI output and Line output jack can be used as an analog audio-out for recording or sending to a monitor. To accentuate your customized sound, Send/Return FX Loop inputs interface with any of your essential effects gear.

#### **KEY FEATURES**

80W RMS rich warm sound acoustic amp equipped with 6,5" premium speaker and 1" tweeter

Rechargeable Lithium Battery for 4,5 hours of outdoor performances

2 independent channels featuring adjustable routing, Coach, Tempo Rate, Volume, FX

IR loader + 8 Acoustic Impulse Response + 12 EFX including Chorus, Delay, Tape Echo, Modulation, Reverb and more

Drum & Loop function (60s phrase loop) via NMP-2 Lite Footswitch (included)

Send/Return FX Loop inputs can be connected with any of your essential effect gear to improve your customized sound

Special design cabinet has well-calculated angle and provides excellent live sound monitoring

Headphone, Output, Power In, USB Midi, AUX In, Crash2 Trigger In

Bluetooth Audio Stream to jam along your favourite tracks