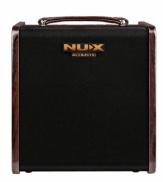

The NUX Stageman II rechargeable amplifier is the perfect companion for an acoustic-electric guitar when you want to be able to perform anywhere and be heard loud and clear without having to haul around a bunch of gear.

With a large capacity lithium battery, the Stageman II is ready for as long as 4 hours outdoor performing for any musician. It features 2 channels and both are optimized for acoustic guitar and microphone inputs respectively.

Equipped with this creative 2-way high-sensitivity speaker system, the Stageman II delivers incredible sound dynamics. To top it off, our cabinet design features a beveled-angle carefully calculated to provide optimal live sound monitoring.