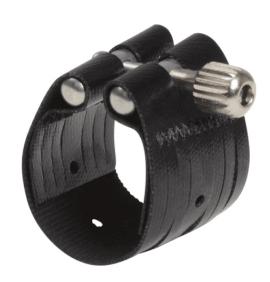

# IRL EB ALTO SAX DARK SERIE LIGATURE (EBANITE/ABS MOUTHPIECE)

It all started in 1974, with the original Rovner Dark, an innovative design that changed the way woodwind players thought about ligatures. Today's Next Generation Rovner ligatures represent the next wave of Rovner innovation, featuring patented Mass-Loaded Technology<sup>™</sup> and unique Resonating Ribs<sup>™</sup>. Rovner Products are technologically advanced to help you produce nothing less than musical magic! It is especially enjoyed by the classical player, and despite many imitators, continues to be our best-seller. For decades it has also been the "go-to" ligature for music educators, knowing they can recommend it with complete confidence that a Rovner ligature is just the thing to help developing players move to the next level of performance. Of course, the Rovner ligature you choose will be based on your own set-up, playing style and preferred sound.

### **KEY FEATURES**

Mass-Loaded Technology<sup>™</sup> and unique Resonating Ribs<sup>™</sup>

Assists in producing a full, centered tone

Suitable for ebonite/abs mouthpieces

Includes a Rovner cap

Eb Alto Sax