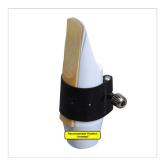

# IRL EB ALTO SAX DARK SERIE LIGATURE (EBANITE/ABS MOUTHPIECE)

It all started in 1974, with the original Rovner Dark, an innovative design that changed the way woodwind players thought about ligatures. Today's Next Generation Rovner ligatures represent the next wave of Rovner innovation, featuring patented Mass-Loaded Technology<sup>™</sup> and unique Resonating Ribs<sup>™</sup>. Rovner Products are technologically advanced to help you produce nothing less than musical magic! It is especially enjoyed by the classical player, and despite many imitators, continues to be our best-seller. For decades it has also been the "go-to" ligature for music educators, knowing they can recommend it with complete confidence that a Rovner ligature is just the thing to help developing players move to the next level of performance. Of course, the Rovner ligature you choose will be based on your own set-up, playing style and preferred sound.

### **KEY FEATURES**

Mass-Loaded Technology<sup>™</sup> and unique Resonating Ribs<sup>™</sup>

Assists in producing a full, centered tone

Suitable for ebonite/abs mouthpieces

Includes a Rovner cap

Eb Alto Sax