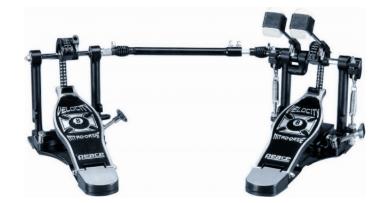

## P38950-DC VELOCITY SERIES BASSDRUM DOUBLE PEDAL

The New Velocity Night Drive Bass Drum Bass PedalBoth our single and double velocity pedals come locking several new exciting improvements, Both pedals now feature our new 8-ball, design on the top of the footboard for a more secure grip, allowing included are improved bearing for an overall smoother feel eliminating annoying squeaks.Other features include an entirely new side spring locking system, grooved bass hoop plate for a tighter grip,two lock screws on pedal shaft, and our already popular, PosiTracksolid bass plate positioning system, allowing each player to customize the angle of the footboard.Professional bag included.

## **KEY FEATURES**

Double-sided felt beaters

Double Chain

"8 BALL" Footboard design

POSITRACK<sup>™</sup> plate postioning system

DA-214H Springs

Side Key Bassdrum fixing system

DA-170 Drive shaft assy