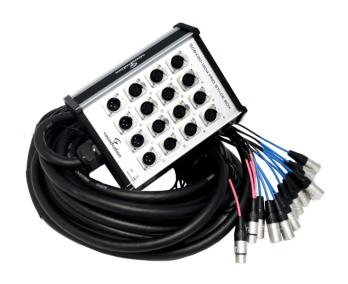

### SGBX20-1204

# PROFESSIONAL ALUMINIUM STAGE BOX FEATURING 12 IN/ 4 OUT

SGB20-1204 is a professional stage box with 12 XLR 3 pole panel mount female sockets + 4 XLR 3 pole panel mount male plugs. SGB20-1204 features professional multicore audio cable shielded with aluminiumfoil, XLR fixed in the PC board and independent earth plugs for great reliability, solid alumimium structure.

#### **KEY FEATURES**

Input: 12 XLR 3 pole female

Output: 4 XLR 3 pole male

Yongsheng by Neutrik® connectors

Multicore audio cable shielded with aluminium foil

Independent earth plugs

XLR fixed in the PC board

Multicore Cable lenght: 15 mt