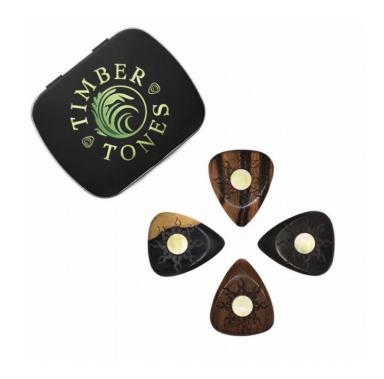

## SUN-MT-4 SUN TONES MIXED TIN OF 4 GUITAR PICKS

Sun Tones are based upon the Classic 351 shape. They are typically 2.5mm thick chamfering down to a playing tip at 0.7mm thick. They have an 8mm disc of shell in the Middle and are laser etched with a Sun Pattern for extra Grip.Sun Tones are made from 4 of our hardest Timbers and have very clear clean tones, which can help to add some brightness to the tone of most guitars.

## **KEY FEATURES**

Material: Indian Chestnut, African Ebony, Macassar Ebony & Malay Ebony

Recommend Electric Guitar & Archtop Jazz Guitar

Very clear clean tones

Add some brightness to the tone of most guitars