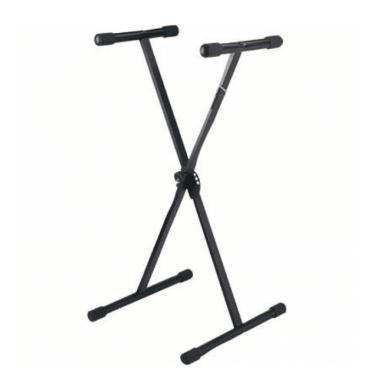

# KS-10 SINGLE KEYBOARD STAND WITH ADJUSTABLE HEIGHT

KS-10 is a single keyboard stand built in steel. Sturdy and stable, fits all kind of keyboard and small to medium workstations. Height can be adjusted quickly and easily thanks to its 5 positions snap mechanism.

## KS-10 SINGLE KEYBOARD STAND WITH ADJUSTABLE HEIGHT

### **KEY FEATURES**

Built in steel, sturdy and stable

Fits all kind of keyboard and small to medium size workstations

Epoxy painted to ensure the best protection and durability

Snap-in quick and easy height adjustment mechanism in 5 different position