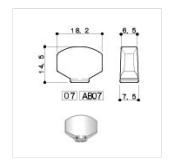

### **SPECIFICATIONS**

| Finishes     | Cosmo Black |
|--------------|-------------|
| Installation | L6          |
| Gear ratio   | 1:16        |
| Weight       | 36.0g/pcs   |
| Button       | 07 CK       |