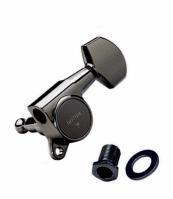

# ELECTRIC GUITAR MACHINE HEADS SET, L6, COSMO BLACK

Gotoh Machine Heads L6 ideal as a replacemnt for St and TI guitar style.

#### **KEY FEATURES**

LUBRI COAT: With a "Solid Luburication Coat", reguler oil has been eliminated keeping the lubrication where it is needed for the life of the tuning machine heads. it is now enhanced with a GOTOH original anti-transformable lubrication oil and this reduces the friction between the gears resulting an ultra smooth feel minimal back lash and unrivalled tuning stability.

ROCK SOLID: Anchoring system developed by Gotoh that prevents movements outside the central axis of the pin thereby promoting a greater stability of tuning.

### **SPECIFICATIONS**

| Finishes     | Cosmo Black |
|--------------|-------------|
| Installation | L6          |
| Gear ratio   | 1:16        |
| Weight       | 36.0g/pcs   |
| Button       | 07 CK       |