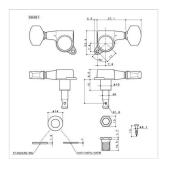

### **SPECIFICATIONS**

| Finishes     | Cosmo Black |
|--------------|-------------|
| Installation | L6          |
| Gear ratio   | 1:16        |
| Weight       | 36.0g/pcs   |
| Button       | 07 CK       |