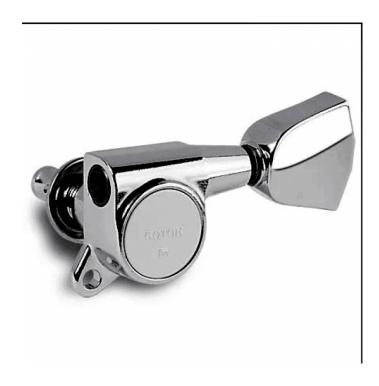

## SG381-04 CL3R3

# ELECTRIC AND ACOUSTIC GUITAR MACHINE HEADS, L3/R3, CHROME

Gotoh Machine Heads has an excellent value for money. Ideal for acoustic and electric guitars.

ROCK SOLID: Anchoring system developed by Gotoh that prevents movements outside the central axis of the pin thereby promoting a greater stability of tuning.

Button: 04

Gear ratio: 1:16

String post: standard (6 mm x 22,2 mm)

Finish: chrome