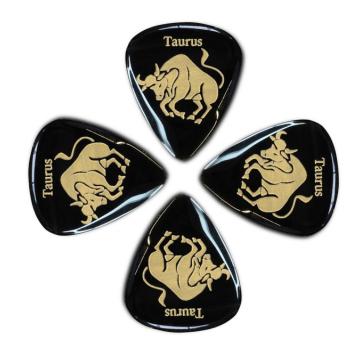

# ZDT-TA-4 ZODIAC TONES "TAURUS" 4 GUITAR PICKS

Zodiac Tones are based upon the Classic 351 shape. They are CNC Milled to tight tolerances and are 2.5mm thick chamfering down to a playing tip at 0.7mm thick Born under the same sign as Bono and Ritchi Valens.

## ZDT-TA-4 ZODIAC TONES "TAURUS" 4 GUITAR PICKS

### **KEY FEATURES**

For acoustic and electric guitar

Buffalo Horn has the closest tone to the fabled Tortoise shell picks. It is very hard wearing and has a rounded mellow tone

This pack contains 4 Zodiac Tones Guitar Picks