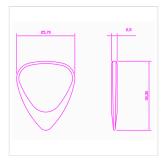

# ZDT-TA-4 ZODIAC TONES "TAURUS" 4 GUITAR PICKS

Zodiac Tones are based upon the Classic 351 shape. They are CNC Milled to tight tolerances and are 2.5mm thick chamfering down to a playing tip at 0.7mm thick Born under the same sign as Bono and Ritchi Valens.