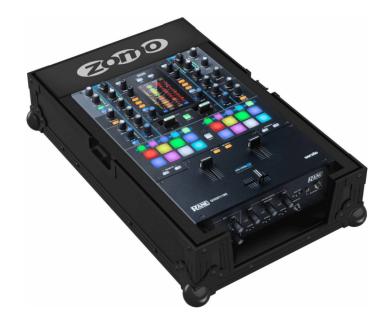

## FLIGHTCASE RANE SEVENTY TWO -NSE

The Zomo Flightcase Seventy Two was especially designed for the Rane Seventy Two. The case is extremely robust and protects your controller from dust, scratches and other damages. Zomo NSE Cases are absolutely road- and airworthy. Like all Zomo flightcases of the NSE series, this modern Zomo case is also made of especially robust and resistant 9 mm plywood. It not only promises real professional quality, but also knows how to convince visually. The timeless, black design is absolutely stylish and is a real eye-catcher! The outer sides are black laminated and therefore extremely scratch and impact resistant as well as insensitive to abrasion. Extra wide aluminium profiles and the solid ball corners, which are also painted in black, guarantee both stability and durability.

#### **KEY FEATURES**

Professional quality

Modern contemporary design

Protects the devices from external negative influences

True professional quality for the toughest applications

Resistant ball corners

Extra sturdy design

Comfortable carrying handle

High-quality butterfly fasteners

Well finished interior upholstery

Removable lid

#### **SPECIFICATIONS**

| Dimensions (L x W x H) | 349 x 564 x 209 mm |
|------------------------|--------------------|
| Weight                 | 9 kg               |