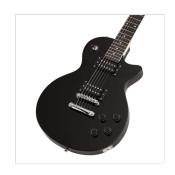

## **KEY FEATURES**

Body: solid basswood (flat top)

Neck: bolt-on mahogany

Tastiera: Eco-Rosewood (CITES compliant)

Frets: 22

Machine heads: vintage style

Bridge: tune o matic

Pick ups: 2 humbuckers

Switch: 3 way

Pots: 2 volume/2 tone

Colour: black