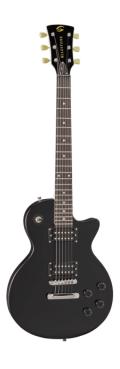

## MILESTONE-ST BK FLAT TOP CUTAWAY ELECTRIC GUITAR WITH 2 HUMBUCKERS

A pure music-landmark: Milestone Standard leads you where blues and rock became legend. A flat top solid body equipped with powerful humbuckers provides the playability and the tone everybody has learnt to love, while the 3-way switch and 2 volume/2 tone independent pots offer great sound flexibility. A perfect choice for blues, rock and rawer music.

## **KEY FEATURES**

Body: solid basswood (flat top)

Neck: bolt-on mahogany

Tastiera: Eco-Rosewood (CITES compliant)

Frets: 22

Machine heads: vintage style

Bridge: tune o matic

Pick ups: 2 humbuckers

Switch: 3 way

Pots: 2 volume/2 tone

Colour: black