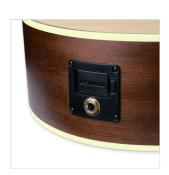

#### **KEY FEATURES**

Top: satin Sitka solid spruce

Back & sides: satin mahogany

Neck: satin mahogany with truss-rod

Fretboard: flat in blackwood with perloid dots

Capo & saddles: tusq

Headstock: mahogany with wood inlay

Classic guitar style heastock and tuners

Blackwood bridge

Black pickguard

Nut: 47mm

Shape: cutaway slim (80mm)

Finish: open pore satin

Preamp: Fishman Isys+ with tuner

Equipped with nylon strings