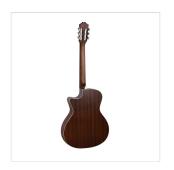

#### **KEY FEATURES**

Top: satin Sitka solid spruce

Back & sides: satin mahogany

Neck: satin mahogany with truss-rod

Fretboard: flat in blackwood with perloid dots

Capo & saddles: tusq

Headstock: mahogany with wood inlay