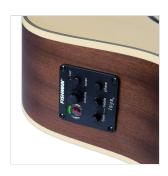

# STAGE-CLASSIC NYLON STRINGS CUTAWAY SLIM BODY ACOUSTIC GUITAR W/PREAMP

Have you ever wished for a nylon string tone with the playability and feeling of your acoustic guitar? Of course you did, and Classic-Stage in the answer: featuring a 47mm nut, flat fretoboard and nylon strings, Stage-Classic gathers the best of classic and acoustic worlds, allowing you to transpose your skills in new territories. Fishman Isys+ preamp with built-in tuner and cutaway thinline shape make the Stage-Classic an hi-value instrument tailored for live perfomances.

Classic guitar style heastock and tuners

Blackwood bridge

Black pickguard

Nut: 47mm

Shape: cutaway slim (80mm)

Finish: open pore satin

Preamp: Fishman Isys+ with tuner

Equipped with nylon strings