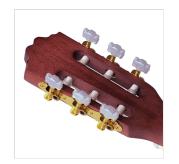

Classic guitar style heastock and tuners

Blackwood bridge

Black pickguard

Nut: 47mm

Shape: cutaway slim (80mm)

Finish: open pore satin

Preamp: Fishman Isys+ with tuner

Equipped with nylon strings