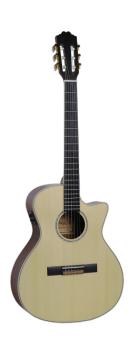

# STAGE-CLASSIC NYLON STRINGS CUTAWAY SLIM BODY ACOUSTIC GUITAR W/PREAMP

Have you ever wished for a nylon string tone with the playability and feeling of your acoustic guitar? Of course you did, and Classic-Stage in the answer: featuring a 47mm nut, flat fretoboard and nylon strings, Stage-Classic gathers the best of classic and acoustic worlds, allowing you to transpose your skills in new territories. Fishman Isys+ preamp with built-in tuner and cutaway thinline shape make the Stage-Classic an hi-value instrument tailored for live perfomances.

#### **KEY FEATURES**

Top: satin Sitka solid spruce

Back & sides: satin mahogany

Neck: satin mahogany with truss-rod

Fretboard: flat in blackwood with perloid dots

Capo & saddles: tusq

Headstock: mahogany with wood inlay

Classic guitar style heastock and tuners

Blackwood bridge

Black pickguard

Nut: 47mm

Shape: cutaway slim (80mm)

Finish: open pore satin

Preamp: Fishman Isys+ with tuner

Equipped with nylon strings