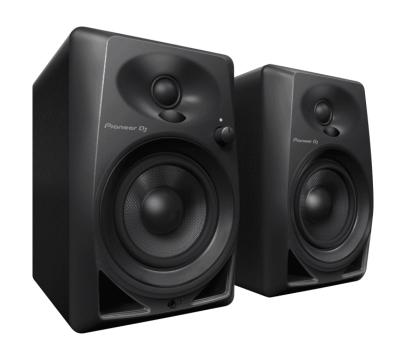

# DM-40D 4" DESKTOP MONITOR SYSTEM

The compact DM-40 desktop monitors bring excellent audio quality to your home setup. They inherit the best from our professional S-DJX series and Pro Audio speakers, including a front-loaded bass reflex system for a rich, tight bass and DECO\* technology for a wider reach and sweet spot.

All these features are combined in a compact design making the DM-40 the perfect match for DJing, producing and simply enjoying music at home.

The DM-40 speakers are sold as a pair.