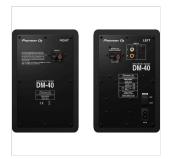

#### **SPECIFICATIONS**

| Туре                  |                                                                                                                                                                                 | 2-way bass reflex, active monitor speakers |
|-----------------------|---------------------------------------------------------------------------------------------------------------------------------------------------------------------------------|--------------------------------------------|
| Tweeter               |                                                                                                                                                                                 | 3/4-inch Soft Dome                         |
| Woofer                |                                                                                                                                                                                 | 4-inch Fiberglass                          |
| Frequency Range       |                                                                                                                                                                                 | 70 - 30000 Hz                              |
| Amplifier Output      |                                                                                                                                                                                 | Class A/B amp                              |
| Impedance             |                                                                                                                                                                                 | 10 k?                                      |
| Inputs                |                                                                                                                                                                                 | 1 LINE (RCA), 1 LINE (Mini-jack)           |
| Outputs               |                                                                                                                                                                                 | 1 HEADPHONE MONITOR (Mini-jack)            |
| Dimensions<br>(WxHxD) | Left ch                                                                                                                                                                         |                                            |
| Weight                | Left ch                                                                                                                                                                         |                                            |
| What's in the<br>Box  | DM-40 x 2, Power cord 2 m speaker cable (for left/right channel connection), Audio converter cable (3.5 mm stereo mini plug to RCA), Bottom cushion x 8, Operating instructions |                                            |