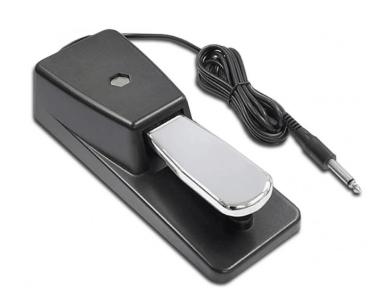

## P-80A Pedal

## SUSTAIN PEDAL FOR KEYBOARDS AND STAGE PIANOS WITH SWITCHABLE POLARITY.

Momentary switch-type pedal to control the sustain of notes on electronic keyboards and digital pianos. The P-80A pedal, with its elegant design, gives the feeling of using the sustain pedal of an acoustic piano and it can be used with any electronic keyboard or digital piano because it has the possibility to switch polarity.