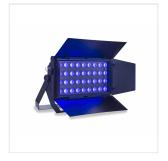

The luminescence in Full-color @ 1m condition can reach 26000 Lux. The CRI is higher than 80 to guarantee an excellent color rendering in all uses. The dimmer control includes 5 adjustment curves to adapt the fixture response to all the main uses; the scanning frequency higher than 25kHz makes this light flicker-free, and it can be used even during television shooting.

### **KEY FEATURES**

36pcs of High Brightness 10W RGBW 4in1 LEDs

45° Beam Angle

26000 Lux @ 1m Luminance

CRI: Ra?80

Flicker-Free Operation

5 Dimmer Curves

Intelligent Temperature and Fan speed Control