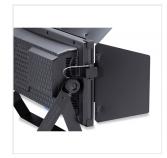

The structure of the fixture is made of plastic material with mechanical parts and steel brackets that give strength and at the same time lightness and practicality.

Low Fan Noise

**Built-in Programs** 

Detachable Barn-door system