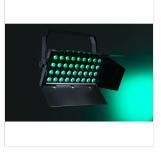

The Clubwasher series by Centolight was created to offer indoor projectors for all those architectural and live applications that require diffused lights (backdrops of scenes, architectural structures, etc.) and with a rather wide projection angle (45°). The Clubwasher 360 has a light source consisting of 36 LEDs 10W RGBW 4in1 arranged in 4 horizontal rows of 9 each.

### **KEY FEATURES**

36pcs of High Brightness 10W RGBW 4in1 LEDs

45° Beam Angle

26000 Lux @ 1m Luminance

CRI: Ra?80

Flicker-Free Operation

5 Dimmer Curves

Intelligent Temperature and Fan speed Control