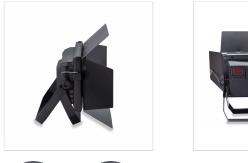

The structure of the fixture is made of plastic material with mechanical parts and steel brackets that give strength and at the same time lightness and practicality.

Low Fan Noise

**Built-in Programs** 

Detachable Barn-door system