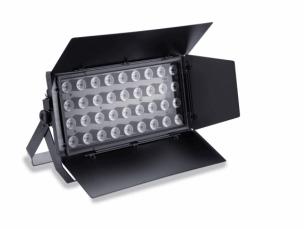

The Clubwasher series by Centolight was created to offer indoor projectors for all those architectural and live applications that require diffused lights (backdrops of scenes, architectural structures, etc.) and with a rather wide projection angle (45°). The Clubwasher 360 has a light source consisting of 36 LEDs 10W RGBW 4in1 arranged in 4 horizontal rows of 9 each.

The structure of the fixture is made of plastic material with mechanical parts and steel brackets that give strength and at the same time lightness and practicality.

### **KEY FEATURES**

36pcs of High Brightness 10W RGBW 4in1 LEDs

45° Beam Angle

26000 Lux @ 1m Luminance

CRI: Ra?80

Flicker-Free Operation

5 Dimmer Curves

Intelligent Temperature and Fan speed Control