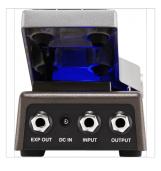

### **KEY FEATURES**

Analog Volume/Expression pedal

Top mounted jacks

Switchable under-treadle LED

Treadle torque is adjustable for comfort

Expression output requires 1/4" TRS cable

Lightweight durable anodized aluminum construction