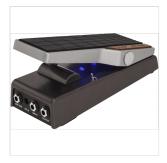

# 0234556000 TREAD-LIGHT<sup>™</sup> VOLUME/EXPRESSION

Express yourself! Fender's Tread-Light<sup>™</sup> Volume/Expression Pedal helps you control your stage volume for enhanced dynamic performance and also acts as an expression pedal for use with other effects pedals and keyboards. Its special undertreadle LED provides easy visibility onstage under any light, and its durable chassis and treadle are crafted from lightweight anodized aluminum, with a rubberized pad ideal for the rigors of live performance. The switchable LED indicates when the pedal is active and ready for use.

## 0234556000 TREAD-LIGHT<sup>™</sup> VOLUME/EXPRESSION