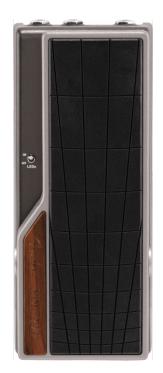

# 0234556000 TREAD-LIGHT<sup>™</sup> VOLUME/EXPRESSION

Express yourself! Fender's Tread-Light<sup>™</sup> Volume/Expression Pedal helps you control your stage volume for enhanced dynamic performance and also acts as an expression pedal for use with other effects pedals and keyboards. Its special undertreadle LED provides easy visibility onstage under any light, and its durable chassis and treadle are crafted from lightweight anodized aluminum, with a rubberized pad ideal for the rigors of live performance. The switchable LED indicates when the pedal is active and ready for use.

### **KEY FEATURES**

Analog Volume/Expression pedal

Top mounted jacks

Switchable under-treadle LED

Treadle torque is adjustable for comfort

Expression output requires 1/4" TRS cable

Lightweight durable anodized aluminum construction