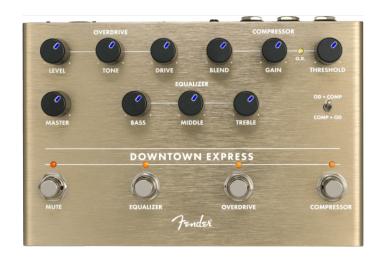

## DOWNTOWN EXPRESS BASS MULTI-EFFECT PEDAL

Your one-stop shop for bass tone-shaping, the Downtown Express bass multi-effect puts everything you need for killer bass tone right at your feet. All the bass essentials are there—compressor, 3-band EQ and overdrive—each switchable on its own, or you can use the Mute switch to kill the signal for silent tuning. The Direct Output makes it easy to integrate this pedal into any performance situation—stage or studio. We recognize that a truly powerful signal chain needs to be flexible, so we included a switch that lets you reorder the compressor and overdrive circuits to taste.

#### **KEY FEATURES**

Bass multi-effect pedal

Onboard compressor, overdrive with speaker emulation and 3-Band EQ

Effect order toggle switch

**Direct Output** 

LED-backlit knobs

Lightweight durable anodized aluminum construction