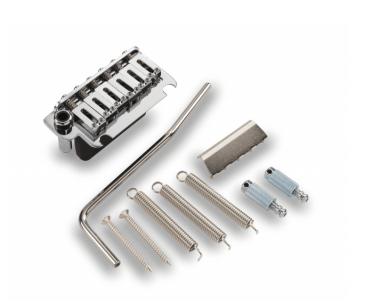

## NS510T-FE1 C TREMOLO BRIDGE NARROW SPACING FOR ELECTRIC GUITAR (CHROME)

Tremolo bridge ideal as a quality replacement: 'narrow spacing' steel saddles ensure a high precision, tuning stability and durability. Accessories for mounting and operation included.

### **PRODUCT DETAILS**

| KEY FEATURES                                    |         |
|-------------------------------------------------|---------|
| Tremolo Bridge                                  |         |
| Steel saddle                                    |         |
| String spacing: 10.5 mm (Narrow Spacing)        |         |
| Block height: 42 mm                             |         |
| Included accessories for mounting and operation |         |
| Finish: chrome                                  |         |
| SPECIFICATIONS                                  |         |
| Finishes                                        | Cromato |