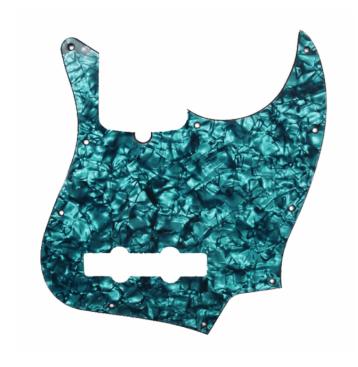

## DPP JB AQP J-BASS PICKGUARD AQUA PEARL

D'Andrea Pro Pickguards are the perfect option to change the look of your instrument! Each pickguard features vibrant, colorful patterns that add unique customization options to your guitar. Available in several different designs, these pickguards are precision-cut and hand polished with a 4-ply core. In addition, each pickguard is equipped with 11 screw holes, constructed of premium celluloid material and fits the exact specs of actual production models.

## **KEY FEATURES**

Improve the look of your instrument with vibrant and colorful patterns

Precision-cut and hand polished

4-ply core

11 screw holes

Constructed of premium celluloid material