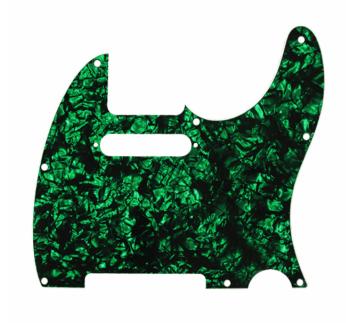

## DPP TL GRP TELE PICKGUARD GREEN PEARL

D'Andrea Pro Pickguards are the perfect option to change the look of your instrument! Each pickguard features vibrant, colorful patterns that add unique customization options to your guitar. Available in several different designs, these pickguards are precision-cut and hand polished with a 4-ply core. In addition, each pickguard is equipped with 11 screw holes, constructed of premium celluloid material and fits the exact specs of actual production models.