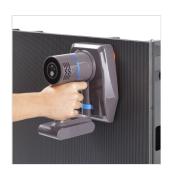

The **reduced pitch** and the incredible energetic performances make the HLV-250 a simple and reliable solution.

The **die-cast aluminum frame** reduces the weight of the single module and the **magnetic front inspection** grants access to the system without the need to disassemble the structure, saving both time and money.

#### **KEY FEATURES**

LED Module pitch 2.5mm for indoor use

Sturdy and easy to install

Magnetic Front Access

Aluminum frame