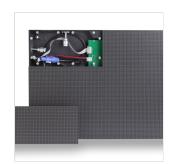

#### **SPECIFICATIONS**

| Pixel Pitch                  | 2.5mm                      |
|------------------------------|----------------------------|
| LED Type                     | NAtionstar 2121 3 in 1 RGB |
| Pixel per cabinet            | 256 x192                   |
| Brightness                   | 600-800 nits/sqm           |
| Module Size                  | W640mm x H480mm x D58mm    |
| Number of Tiles per Module   | 2x3                        |
| Cabinet Area                 | 0.3sqm                     |
| Cabinet Weight               | 7.5Kg                      |
| Recommended viewing distance | >2m                        |
| Cabinet Material             | Aluminum                   |
| Manteinance                  | Front                      |
| Viewing Angle                | 160°                       |
| Color Temperature            | 2500-10000K                |