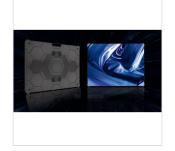

#### **SPECIFICATIONS**

| Pixel Pitch                  | 2.5mm                      |
|------------------------------|----------------------------|
| LED Type                     | NAtionstar 2121 3 in 1 RGB |
| Pixel per cabinet            | 256 x192                   |
| Brightness                   | 600-800 nits/sqm           |
| Module Size                  | W640mm x H480mm x D58mm    |
| Number of Tiles per Module   | 2x3                        |
| Cabinet Area                 | 0.3sqm                     |
| Cabinet Weight               | 7.5Kg                      |
| Recommended viewing distance | >2m                        |
| Cabinet Material             | Aluminum                   |
| Manteinance                  | Front                      |
| Viewing Angle                | 160°                       |
| Color Temperature            | 2500-10000K                |