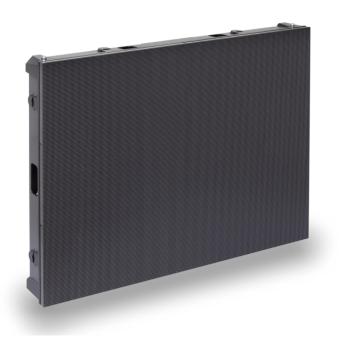

The HLV-250 module is the perfect choice for all those applications that require the best visual intelligibility even at small distances. The Nationstar 2121 LED has become a quality standard for all the professional in the field and grants the reliability and safety that every installation, fixed or not, requires.

The **reduced pitch** and the incredible energetic performances make the HLV-250 a simple and reliable solution.

The **die-cast aluminum frame** reduces the weight of the single module and the **magnetic front inspection** grants access to the system without the need to disassemble the structure, saving both time and money.

#### **KEY FEATURES**

LED Module pitch 2.5mm for indoor use

Sturdy and easy to install

Magnetic Front Access

Aluminum frame