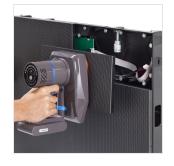

The **reduced pitch** and the incredible energetic performances make the HLV-250 a simple and reliable solution.

The **die-cast aluminum frame** reduces the weight of the single module and the **magnetic front inspection** grants access to the system without the need to disassemble the structure, saving both time and money.