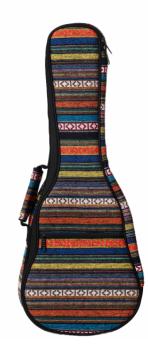

# USC-C PADDED SOFTCASE FOR CONCERT UKULELE

USC series is conceived for carrying and protecting your ukulele, wihtout forgetting one very important thing: a stunning look! Available for soprano, concert, tenor and baritone ukuleles.

## USC-C PADDED SOFTCASE FOR CONCERT UKULELE

### **KEY FEATURES**

10mm padding for great protection

Double strap and handle

Front pocket for accessories

Finish: color party

Size: concert

Inner dimensions: 66 x 24cm (length x width)