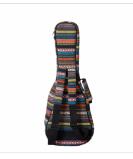

# USC-C PADDED SOFTCASE FOR CONCERT UKULELE

USC series is conceived for carrying and protecting your ukulele, wihtout forgetting one very important thing: a stunning look! Available for soprano, concert, tenor and baritone ukuleles.

## USC-C PADDED SOFTCASE FOR CONCERT UKULELE

### **KEY FEATURES**

10mm padding for great protection

Double strap and handle

Front pocket for accessories

Finish: color party

Size: concert

Inner dimensions: 66 x 24cm (length x width)