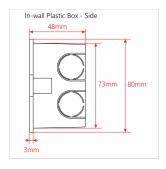

# 5W VOLUME ATTENUATOR FOR 70-100V SPEAKERS, 4 POSITIONS + OFF

The MURA 2 Serie in-wall Volume Controllers offers a range of volume attenuators for 70V and 100V audio systems and are designed to be recessed in 82x82x48mm wall boxes (supplied). They allow control of the volume with, respectively, 4 positions + off for MURA 205, and 11 positions + off for MURA 210/230/260. The max. nominal powers range from 2.5W to 30W in case of 70V lines; and 5W to 60W for 100V lines.

MURA 2 Series volume controllers are supplied with the front cover plate (white) and the in-wall box.

#### **KEY FEATURES**

70V and 100V Constant Voltage Audio Line Operation

4 Positions (10dB attenuation) + Off

Front Cover Included (White)

In-Wall Mount Box Included

#### **SPECIFICATIONS**

| Nominal Power @ 100V | 5W                                                    |
|----------------------|-------------------------------------------------------|
| Nominal Power @ 70V  | 2,5W                                                  |
| Control              | 4 Positions + Off                                     |
| Step Attenuation     | 10dB                                                  |
| Total Attenuation    | 40dB                                                  |
| In-Wall Mount Box    | 80 x 80 x 48 mm (Included) - 3.15 x 3.15 x 1.89 in    |
| Front Cover          | White (Included)                                      |
| Dimensions           | 82 x 30 (max.) x 82 mm - 3.23 x 1.18 (max.) x 3.23 in |
| Net Weight           | 80 g - 0.18 lbs.                                      |
| Packing Size         | 87 x 45 x 87 mm - 3.42 x 1.77 x 3.42 in               |
| Gross Weight         | 110 g - 0.24 lbs.                                     |