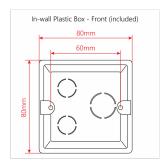

# 5W VOLUME ATTENUATOR FOR 70-100V SPEAKERS, 4 POSITIONS + OFF

The MURA 2 Serie in-wall Volume Controllers offers a range of volume attenuators for 70V and 100V audio systems and are designed to be recessed in 82x82x48mm wall boxes (supplied). They allow control of the volume with, respectively, 4 positions + off for MURA 205, and 11 positions + off for MURA 210/230/260. The max. nominal powers range from 2.5W to 30W in case of 70V lines; and 5W to 60W for 100V lines.

MURA 2 Series volume controllers are supplied with the front cover plate (white) and the in-wall box.

#### **KEY FEATURES**

70V and 100V Constant Voltage Audio Line Operation

4 Positions (10dB attenuation) + Off

Front Cover Included (White)

In-Wall Mount Box Included

#### **SPECIFICATIONS**

| Nominal Power @ 100V | 5W                                                    |
|----------------------|-------------------------------------------------------|
| Nominal Power @ 70V  | 2,5W                                                  |
| Control              | 4 Positions + Off                                     |
| Step Attenuation     | 10dB                                                  |
| Total Attenuation    | 40dB                                                  |
| In-Wall Mount Box    | 80 x 80 x 48 mm (Included) - 3.15 x 3.15 x 1.89 in    |
| Front Cover          | White (Included)                                      |
| Dimensions           | 82 x 30 (max.) x 82 mm - 3.23 x 1.18 (max.) x 3.23 in |
| Net Weight           | 80 g - 0.18 lbs.                                      |
| Packing Size         | 87 x 45 x 87 mm - 3.42 x 1.77 x 3.42 in               |
| Gross Weight         | 110 g - 0.24 lbs.                                     |