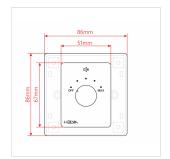

#### **SPECIFICATIONS**

| Nominal Power @ 100V | 5W                                                    |
|----------------------|-------------------------------------------------------|
| Nominal Power @ 70V  | 2,5W                                                  |
| Control              | 4 Positions + Off                                     |
| Step Attenuation     | 10dB                                                  |
| Total Attenuation    | 40dB                                                  |
| In-Wall Mount Box    | 80 x 80 x 48 mm (Included) - 3.15 x 3.15 x 1.89 in    |
| Front Cover          | White (Included)                                      |
| Dimensions           | 82 x 30 (max.) x 82 mm - 3.23 x 1.18 (max.) x 3.23 in |
| Net Weight           | 80 g - 0.18 lbs.                                      |
| Packing Size         | 87 x 45 x 87 mm - 3.42 x 1.77 x 3.42 in               |
| Gross Weight         | 110 g - 0.24 lbs.                                     |