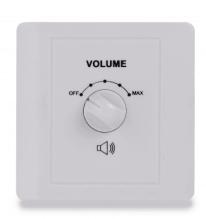

# 5W VOLUME ATTENUATOR FOR 70-100V SPEAKERS, 4 POSITIONS + OFF

The MURA 2 Serie in-wall Volume Controllers offers a range of volume attenuators for 70V and 100V audio systems and are designed to be recessed in 82x82x48mm wall boxes (supplied). They allow control of the volume with, respectively, 4 positions + off for MURA 205, and 11 positions + off for MURA 210/230/260. The max. nominal powers range from 2.5W to 30W in case of 70V lines; and 5W to 60W for 100V lines.

#### **KEY FEATURES**

70V and 100V Constant Voltage Audio Line Operation

4 Positions (10dB attenuation) + Off

Front Cover Included (White)

In-Wall Mount Box Included

#### **SPECIFICATIONS**

| Nominal Power @ 100V | 5W                                                    |
|----------------------|-------------------------------------------------------|
| Nominal Power @ 70V  | 2,5W                                                  |
| Control              | 4 Positions + Off                                     |
| Step Attenuation     | 10dB                                                  |
| Total Attenuation    | 40dB                                                  |
| In-Wall Mount Box    | 80 x 80 x 48 mm (Included) - 3.15 x 3.15 x 1.89 in    |
| Front Cover          | White (Included)                                      |
| Dimensions           | 82 x 30 (max.) x 82 mm - 3.23 x 1.18 (max.) x 3.23 in |
| Net Weight           | 80 g - 0.18 lbs.                                      |
| Packing Size         | 87 x 45 x 87 mm - 3.42 x 1.77 x 3.42 in               |
| Gross Weight         | 110 g - 0.24 lbs.                                     |