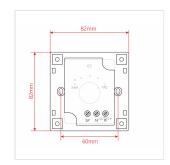

# 5W VOLUME ATTENUATOR FOR 70-100V SPEAKERS, 4 POSITIONS + OFF

The MURA 2 Serie in-wall Volume Controllers offers a range of volume attenuators for 70V and 100V audio systems and are designed to be recessed in 82x82x48mm wall boxes (supplied). They allow control of the volume with, respectively, 4 positions + off for MURA 205, and 11 positions + off for MURA 210/230/260. The max. nominal powers range from 2.5W to 30W in case of 70V lines; and 5W to 60W for 100V lines.

#### **SPECIFICATIONS**

| Nominal Power @ 100V | 5W                                                    |
|----------------------|-------------------------------------------------------|
| Nominal Power @ 70V  | 2,5W                                                  |
| Control              | 4 Positions + Off                                     |
| Step Attenuation     | 10dB                                                  |
| Total Attenuation    | 40dB                                                  |
| In-Wall Mount Box    | 80 x 80 x 48 mm (Included) - 3.15 x 3.15 x 1.89 in    |
| Front Cover          | White (Included)                                      |
| Dimensions           | 82 x 30 (max.) x 82 mm - 3.23 x 1.18 (max.) x 3.23 in |
| Net Weight           | 80 g - 0.18 lbs.                                      |
| Packing Size         | 87 x 45 x 87 mm - 3.42 x 1.77 x 3.42 in               |
| Gross Weight         | 110 g - 0.24 lbs.                                     |