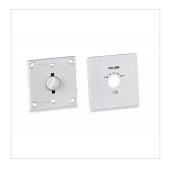

MURA 2 Series volume controllers are supplied with the front cover plate (white) and the in-wall box.

#### **KEY FEATURES**

70V and 100V Constant Voltage Audio Line Operation

4 Positions (10dB attenuation) + Off

Front Cover Included (White)

In-Wall Mount Box Included