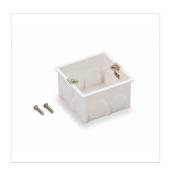

# 5W VOLUME ATTENUATOR FOR 70-100V SPEAKERS, 4 POSITIONS + OFF

The MURA 2 Serie in-wall Volume Controllers offers a range of volume attenuators for 70V and 100V audio systems and are designed to be recessed in 82x82x48mm wall boxes (supplied). They allow control of the volume with, respectively, 4 positions + off for MURA 205, and 11 positions + off for MURA 210/230/260. The max. nominal powers range from 2.5W to 30W in case of 70V lines; and 5W to 60W for 100V lines.

MURA 2 Series volume controllers are supplied with the front cover plate (white) and the in-wall box.

#### **KEY FEATURES**

70V and 100V Constant Voltage Audio Line Operation

4 Positions (10dB attenuation) + Off

Front Cover Included (White)

In-Wall Mount Box Included

#### **SPECIFICATIONS**

| Nominal Power @ 100V | 5W                                                    |
|----------------------|-------------------------------------------------------|
| Nominal Power @ 70V  | 2,5W                                                  |
| Control              | 4 Positions + Off                                     |
| Step Attenuation     | 10dB                                                  |
| Total Attenuation    | 40dB                                                  |
| In-Wall Mount Box    | 80 x 80 x 48 mm (Included) - 3.15 x 3.15 x 1.89 in    |
| Front Cover          | White (Included)                                      |
| Dimensions           | 82 x 30 (max.) x 82 mm - 3.23 x 1.18 (max.) x 3.23 in |
| Net Weight           | 80 g - 0.18 lbs.                                      |
| Packing Size         | 87 x 45 x 87 mm - 3.42 x 1.77 x 3.42 in               |
| Gross Weight         | 110 g - 0.24 lbs.                                     |