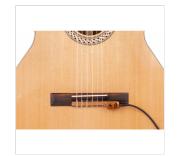

## NG-2 PORTABLE PIEZO PICKUP WITH VOLUME CONTROL FOR NYLON-STRING GUITAR.

With onboard volume control, NG-2 is a versatile choice for guitarists who need a piezo guitar pickup to amplify the natural sound of their instrument. Live or in the studio, it's a classical guitar pickup that brings true nylon-string sound, and does it without an installation that requires modification.

Unlike other guitar pickups, NG-2 installs safely and securely on the classical or flamenco guitar tie block utilizing the tension of the strings. NG-2 is a passive classical guitar piezo pickup system designed to work flawlessly with your favorite acoustic amplifier or preamp.