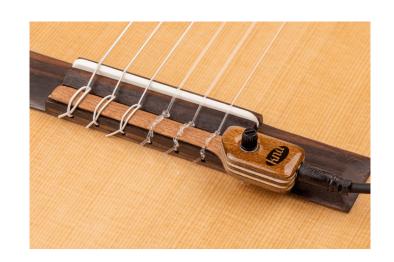

## NG-2 PORTABLE PIEZO PICKUP WITH VOLUME CONTROL FOR NYLON-STRING GUITAR.

With onboard volume control, NG-2 is a versatile choice for guitarists who need a piezo guitar pickup to amplify the natural sound of their instrument. Live or in the studio, it's a classical guitar pickup that brings true nylon-string sound, and does it without an installation that requires modification.

Unlike other guitar pickups, NG-2 installs safely and securely on the classical or flamenco guitar tie block utilizing the tension of the strings. NG-2 is a passive classical guitar piezo pickup system designed to work flawlessly with your favorite acoustic amplifier or preamp.

#### **KEY FEATURES**

Weight: 7.5g. / 0.26oz

Overall length: 105.5mm / 4.15"

Height / jack housing: 16.3mm / 0.64"

Active element measurements

Length: 73mm / 2.87"

Width: 9.6mm / 0.38"

Thickness:  $2mm \pm 0.05mm \ 0.079" \pm 0.002"$ 

Wood: Mahogany

Maximum Impedance: 500 ohm

Cable

Jumper cable with safety clip: 1meter / 3'

Amp cable: 3meter / 9'