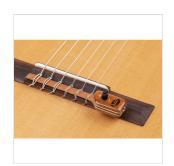

## NG-2 PORTABLE PIEZO PICKUP WITH VOLUME CONTROL FOR NYLON-STRING GUITAR.

With onboard volume control, NG-2 is a versatile choice for guitarists who need a piezo guitar pickup to amplify the natural sound of their instrument. Live or in the studio, it's a classical guitar pickup that brings true nylon-string sound, and does it without an installation that requires modification.

Unlike other guitar pickups, NG-2 installs safely and securely on the classical or flamenco guitar tie block utilizing the tension of the strings. NG-2 is a passive classical guitar piezo pickup system designed to work flawlessly with your favorite acoustic amplifier or preamp.

#### **KEY FEATURES**

Weight: 7.5g. / 0.26oz

Overall length: 105.5mm / 4.15"

Height / jack housing: 16.3mm / 0.64"

Active element measurements

Length: 73mm / 2.87"

Width: 9.6mm / 0.38"

Thickness:  $2mm \pm 0.05mm \ 0.079" \pm 0.002"$ 

Wood: Mahogany

Maximum Impedance: 500 ohm

Cable

Jumper cable with safety clip: 1meter / 3'

Amp cable: 3meter / 9'