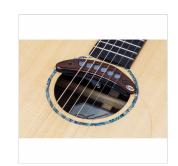

## SP-1 SP-1 SINGE-COIL STEEL-STRING ACOUSTIC GUITAR PICKUP

Employing the fast and articulate attack of ferrite magnets, the SP-1 amplifies the sound of your acoustic with a dynamic blend of clarity and balance.

It's high quality mahogany casing and light weight design ensures maximum sensitivity and durability. Installation is easy with no modification to the instrument required.

Each pickup comes stock with an 8" detachable and easily replaceable cable.

## **KEY FEATURES**

Weight: 45.35g. / 1.6oz

Upper side length: 113mm / 4.45"

Lower side lenght: 107mm / 4.21"

Height: 15mm / 0.59"

Distance between first and last pole piece: 58mm / 2.28"

Miminum lenght of soundhole's diameter to fit: 92mm / 3.62"