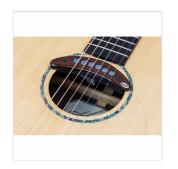

## SP-1 SP-1 SINGE-COIL STEEL-STRING ACOUSTIC GUITAR PICKUP

Employing the fast and articulate attack of ferrite magnets, the SP-1 amplifies the sound of your acoustic with a dynamic blend of clarity and balance.

It's high quality mahogany casing and light weight design ensures maximum sensitivity and durability. Installation is easy with no modification to the instrument required.

Each pickup comes stock with an 8" detachable and easily replaceable cable.

## **KEY FEATURES**

Weight: 45.35g. / 1.6oz

Upper side length: 113mm / 4.45"

Lower side lenght: 107mm / 4.21"

Height: 15mm / 0.59"

Distance between first and last pole piece: 58mm / 2.28"

Miminum lenght of soundhole's diameter to fit: 92mm / 3.62"