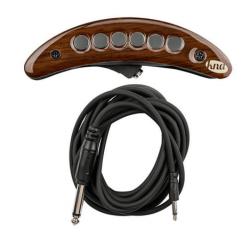

## SP-1 SP-1 SINGE-COIL STEEL-STRING ACOUSTIC GUITAR PICKUP

Employing the fast and articulate attack of ferrite magnets, the SP-1 amplifies the sound of your acoustic with a dynamic blend of clarity and balance.

It's high quality mahogany casing and light weight design ensures maximum sensitivity and durability. Installation is easy with no modification to the instrument required.

Each pickup comes stock with an 8" detachable and easily replaceable cable.

Wood: Mahogany

Impedance: 3.60 kohm

Cable: 3meter / 9'