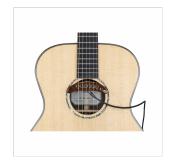

## SP-1 SP-1 SINGE-COIL STEEL-STRING ACOUSTIC GUITAR PICKUP

Employing the fast and articulate attack of ferrite magnets, the SP-1 amplifies the sound of your acoustic with a dynamic blend of clarity and balance.

It's high quality mahogany casing and light weight design ensures maximum sensitivity and durability. Installation is easy with no modification to the instrument required.

Each pickup comes stock with an 8" detachable and easily replaceable cable.