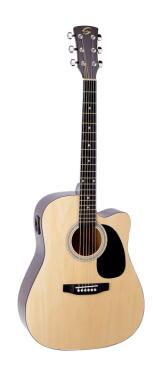

# YOSEMITE-DNCE-NT DREADNOUGHT CUTAWAY ACOUSTIC GUITAR WITH PREAMP

YOSEMITE-DNCE is a great choice for beginners and students demanding tone and playability. Dreadnought cutaway shape is perfect for deep tone, comfort, playability. The classic design is enanched by the black pickguard and soundhole decoration. Built with the same principles of higher priced models, it's a great choice for students or free time guitar alike.

# YOSEMITE-DNCE-NT DREADNOUGHT CUTAWAY ACOUSTIC GUITAR WITH PREAMP

### **KEY FEATURES**

Top: linden Back and sides: basswood Fretboard: maple Bridge: maple Machine heads: chrome diecast Pickguard: black Preamp: vol/tone controls

Colour: natural