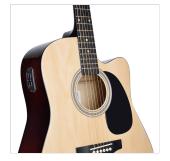

### **KEY FEATURES**

Top: linden Back and sides: basswood Fretboard: maple Bridge: maple Machine heads: chrome diecast Pickguard: black Preamp: vol/tone controls

Colour: natural