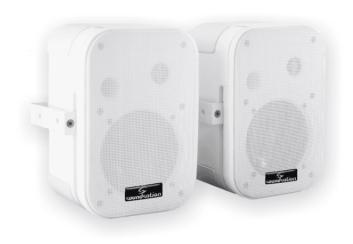

### SPWM-05V-WH

## 100 VOLT PASSIVE SPEAKER PAIR WITH 5" WOOFER AND WALL MOUNT STAND INCLUDED WHITE FINISH

Soundsation SPWM series represent a reliable and versatile solutions for your sound amplification needs. Polypropylene cabinet, compared to wood ones, is much ligther and also offers great performances both in terms of resistance and sound quality. SPWM-05V is suited in many applications. Working with 100V power supply and coming with a wall mount stand, it's suitable in fixed installations: schools,conferences, pubs, restourants, home studios, small concerts or events. The versatile and reliable solution for your amplification needs.

#### **KEY FEATURES**

2 way full range passive speaker pair

Polypropylene cabinet

Max Power: 50W per speaker, total 100W

5" speaker + 3/4" dome tweeter

Speaker impedence 80hm

100V power supply

Possibility to install several speakers according to the power amplifier

Input binding post connectors

Wall mount stand included with security cable

Glossy white finish for best fit in many ambients