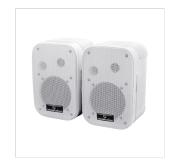

#### **KEY FEATURES**

2 way full range passive speaker pair

Polypropylene cabinet

Max Power: 50W per speaker, total 100W

5" speaker + 3/4" dome tweeter

Speaker impedence 80hm

100V power supply

Possibility to install several speakers according to the power amplifier

Input binding post connectors

Wall mount stand included with security cable

Glossy white finish for best fit in many ambients