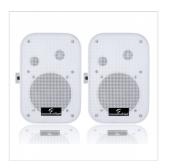

#### **KEY FEATURES**

2 way full range passive speaker pair

Polypropylene cabinet

Max Power: 50W per speaker, total 100W

5" speaker + 3/4" dome tweeter

Speaker impedence 80hm

100V power supply

Possibility to install several speakers according to the power amplifier

Input binding post connectors

Wall mount stand included with security cable

Glossy white finish for best fit in many ambients