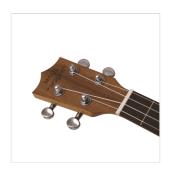

#### **KEY FEATURES**

Concerto ukulele

Body: Sapele plywood with Spruce top

Fretboard: Walnut (15 keys)

Diapason: 15"

Machine heads: chrome

Bridge: Walnut

Rosette: Maui pro design