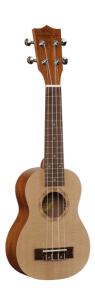

# MPUKA-120A CONCERTO UKULELE MAUI PRO WITH BAG (SPRUCE TOP)

An exotic touch to your arrangements? You want something more from a simple ukulele? THE PRO series ukulele of the MAUI are perfect for you. Available in all extensions from Soprano to Baritone the ukuele MAUI PRO are now offered also in a new version featuring spruce top with mahogany Sapele back and sides.

#### **KEY FEATURES**

Concerto ukulele

Body: Sapele plywood with Spruce top

Fretboard: Walnut (15 keys)

Diapason: 15"

Machine heads: chrome

Bridge: Walnut

Rosette: Maui pro design

Finish: Satin

Strings: Aquila

Bag: included