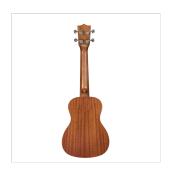

#### **KEY FEATURES**

Concerto ukulele

Body: Sapele plywood with Spruce top

Fretboard: Walnut (15 keys)

Diapason: 15"

Machine heads: chrome

Bridge: Walnut

Rosette: Maui pro design