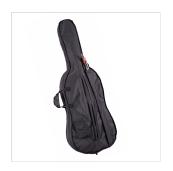

Maple bridge, French Style

Diecast metal tailpiece with 4 fine tuners

Included wood bow with octagonal stick and natural hair

Padded carrying bag with bow pocket and carrying straps