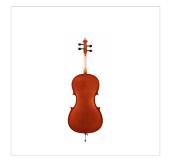

## VSPCE-18 1/8 CELLO WITH SOLID SPRUCE TOP

Virtuoso student plus offers a rich sound thanks to the solid spruce top. Built in traditional design with light brown painting and all parts are made of quality materials. Coming with bags and bow, it's a great instrument for advanced students.

## **KEY FEATURES**

Solid spruce top

Maple back and sides laminated

Maple neck

ebony figerboard

Painted purfling

Ebony nut

Ebony pegs

Maple bridge, French Style

Diecast metal tailpiece with 4 fine tuners

Included wood bow with octagonal stick and natural hair

Padded carrying bag with bow pocket and carrying straps