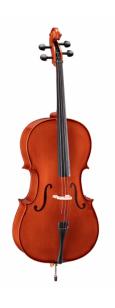

## VSPCE-18 1/8 CELLO WITH SOLID SPRUCE TOP

Virtuoso student plus offers a rich sound thanks to the solid spruce top. Built in traditional design with light brown painting and all parts are made of quality materials. Coming with bags and bow, it's a great instrument for advanced students.

## **KEY FEATURES**

Solid spruce top

Maple back and sides laminated

Maple neck

ebony figerboard

Painted purfling

Ebony nut

Ebony pegs

Maple bridge, French Style

Diecast metal tailpiece with 4 fine tuners

Included wood bow with octagonal stick and natural hair

Padded carrying bag with bow pocket and carrying straps