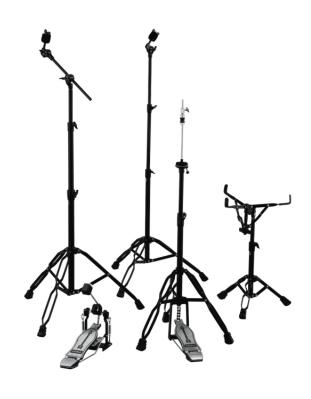

## 600BK HARDWARE PACK 600 SERIES HARDWARE KIT (BLACK)

Built with performance in mind, the 600 series it's a heavy duty professional stands line with all the essential features needed by drummers. It represents the best compromise in terms of stability, durability and ease carry. Hi-Hat, boom and straight cymbal stands and snare stands are all equipped with double braced legs and all the adjusting mechanism you need. The 600 series Hardware Kit includes: boom cymbal stand, straight cymbal stand, hihat stand, snare stand and kick drum pedal.

## **KEY FEATURES**

Hardware kit includes: boom cymbal stand, straight cymbal stand, hihat stand, snare stand and kick drum pedal

Double-braced legs

Resistent tubing

Suggested medium level drum kit

Finish: black