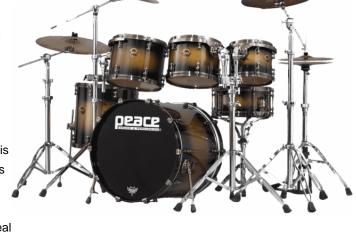

# GENUINE LACQUERED FINISH CANADIAN ROCK MAPLE 6 PCS DRUM SET

Those with a passion for playing drums who demand the best have historically opted for maple shells. In keeping with that tradition, Peace's flagship Paragon series is constructed of 9-plies of the Canadian rock maple - the best of the best. As a discerning professional's choice and like other boutique drum kits in its class, Paragon series drums are customizable with respect to desired shell sizes - diameter and depth, and Astro Pop to Velvet Plum - is available, allowing players to create a totally personalized setup. Additional notable features unique to the Paragon series include Peace's proprietary Patented Lug Integrated Floating Suspension (LIFTS) system and Peace's patented DA-121 and DA-122 Deus Microtube Lugs - not to tension rods like typical crescent mounts. This not only assures less stress to crucial tuning points, but it also makes changing heads while the tom is mounted possible. Great looks, fantastic sound and tech-friendly design, all add up to make these state-of.the-art drums. Modern Drummer magazine gave its seal of approval in a product review, stating: "These drums really sing...Peace has created a high-end kit that's priced lower than many comparable models form other manufacturers." Paragon drums are only offered as shell packs. Hardware from Peace's extensive catalog is available separately.

#### **KEY FEATURES**

Canadian Rock Maple shells for amazing response, power and incredible feeling

Striking lacquered finishes

LIFTS™ (Lug Integrated Floating Tom Suspension) Toms Mounting

Peace DHO-2 Hoops (DHO-dc on Snare)

#### **SPECIFICATIONS**

**Dimension** Tom 8"x7", 10"x8", 12"x9" - Floor Tom 14"x12" - Bass Drum 22"x18" - Snare 14"x6,5"

9 plies Canadian Rock Maple Shells

LIFTS™ Suspension with DA-124 Crescent Rims

Peace® Chrome Hardware