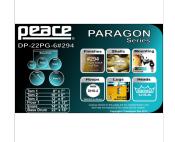

#### **KEY FEATURES**

Canadian Rock Maple shells for amazing response, power and incredible feeling

Striking lacquered finishes

LIFTS™ (Lug Integrated Floating Tom Suspension) Toms Mounting

Peace DHO-2 Hoops (DHO-dc on Snare)

DEUS Microtube™ Lugs

**REMO® USA Heads** 

#### **SPECIFICATIONS**

**Dimension** Tom 8"x7", 10"x8", 12"x9" - Floor Tom 14"x12" - Bass Drum 22"x18" - Snare 14"x6,5"

9 plies Canadian Rock Maple Shells

LIFTS™ Suspension with DA-124 Crescent Rims

Peace® Chrome Hardware

Triple Flange DHO-2 2,3mm Peace Hoops - DHO-DC 4,5mm hoops on snare

DA-121 e DA-122 DEUS Microtube™ Lugs - 6 on Toms, 8 on Floor Tom and Bass Drum, 10 on Snare

DA-181CH Bass Drum Claws

**Toms (Optional)** 8"x7" – 12"x10" – 13"x11" – 14"x12"

**Floor Toms (Optional)** 16"x14" – 16"x16"

Bass Drum (Optional) 22"x18"

Other sizes available on request