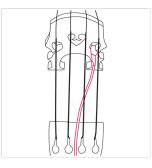

# VC-1 VC-1 PORTABLE PIEZO PICKUP FOR CELLO.

The easy-to-use VC-1 reproduces accurate cello tone while requiring zero modification to your instrument.

A wood-encased piezo sensor installs in eye slot of the bridge, held in place via friction. Neatly-finished shim discs ensure the perfect fit. The 1/4" socket jack attaches securely to tailpiece with a Velcro band.