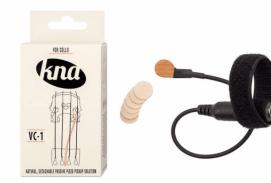

# VC-1 VC-1 PORTABLE PIEZO PICKUP FOR CELLO.

The easy-to-use VC-1 reproduces accurate cello tone while requiring zero modification to your instrument.

A wood-encased piezo sensor installs in eye slot of the bridge, held in place via friction. Neatly-finished shim discs ensure the perfect fit. The 1/4" socket jack attaches securely to tailpiece with a Velcro band.

The VC-1 is entirely passive, designed to work flawlessly with your favorite amplifier or colored via a preamp of choice.

### **KEY FEATURES**

Diameter of the piezo element: 15.40mm / 0.88"

Thickness of the piezo element: 2.40mm +/- 0.08mm 0.095" +/- 0.003"

Lead cable from female jack to element: 22.5cm / 8.86"

Maximum Impedance: 800 ohm