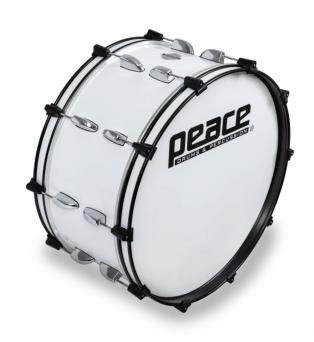

## MD-2414A CADET SERIES MARCHING BASS DRUM 24" X 14"

CADET Series is the Top-Seller in PEACE's marching drums catalogue. Mahogany/Maple shells and hi-tension lugs ensure best performance even in extreme condition.All the drums (Snares,Bass Drums & Tenor Drums) are sold with their specific accessories like Straps or Mallets.

## **KEY FEATURES**

Wrapped Maple/Mahogany shell

1,6mm steel Hoops

20 x DA-102-A Lugs adn DA-32C claws

**PEACE Heads** 

Included accessories: DA-49 Strap, DA-50/PR Mallets

Colour #5 Snow White

Weinght instrument: 10,6 kgs