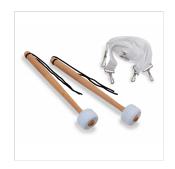

## **KEY FEATURES**

Wrapped Maple/Mahogany shell

1,6mm steel Hoops

20 x DA-102-A Lugs adn DA-32C claws

**PEACE Heads** 

Included accessories: DA-49 Strap, DA-50/PR Mallets

Colour #5 Snow White

Weinght instrument: 10,6 kgs