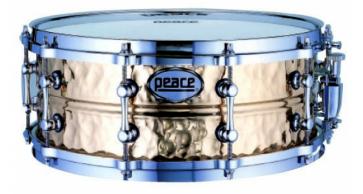

# SD-312 14 X 5,5 PHOSPHOR BRONZE HAND HAMMERED SERIES SNARE

The goal in making our new Hand Hammered Snare Drums was to employ a process that made eachdrum shell different from the next. Each individual drum in this series has different tonal characteristicsbecause the hammering process produces grooves indifferent patterns. This process brings focusto the open tonality of 2mm Bronze, Brass and Copper shells, and delivers a sound as unique as the drummer that plays them.

# SD-312 14 X 5,5 PHOSPHOR BRONZE HAND HAMMERED SERIES SNARE

### **KEY FEATURES**

1,2mm Phosphor Bronze Shell

1,6mm Steel Hoops

10 DA-109 Lugs

Peace Heads

## **SPECIFICATIONS**

| Dimensions | 14"x5,5"                |
|------------|-------------------------|
| Shell      | Phosphore Bronze 1,2 mm |
| Hoops      | Steel 1,6 mm            |
| Lugs       | 10                      |