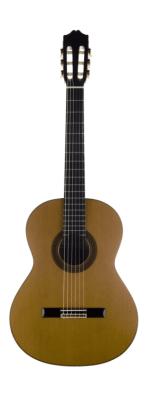

## **CLASSICAL GUITAR WITH RED CEDAR SOLID TOP**

Classical guitar with solid red cedar top and Indian Rosewood sides and back, entirely hand made in Spain with highly selected woods. Official three years guarantee by the producer MANUFACTURAS DE ALHAMBRA.

#### **KEY FEATURES**

TOP: solid red cedar

BACK AND SIDES: Laminated Indian Rosewood

NECK: Mahogany

FINGERBOARD: Indian Rosewood

MACHINE HEADS: Gold plated

Scale length: 650 mm

Nut width: 52 mm