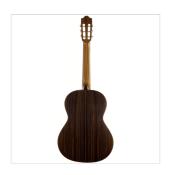

#### **KEY FEATURES**

TOP: solid red cedar

BACK AND SIDES: Laminated Indian Rosewood

NECK: Mahogany

FINGERBOARD: Indian Rosewood

MACHINE HEADS: Gold plated

Scale length: 650 mm

Nut width: 52 mm