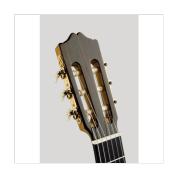

#### **KEY FEATURES**

TOP: solid red cedar

BACK AND SIDES: Laminated Indian Rosewood

NECK: Mahogany

FINGERBOARD: Indian Rosewood

MACHINE HEADS: Gold plated

Scale length: 650 mm

Nut width: 52 mm