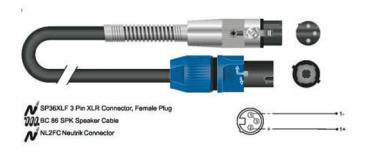

#### **KEY FEATURES**

Connectors: Speakon 2 poles female NEUTRIK® NL2FC / XLR 3 poles female SP36XLF

Twinaxial BC86SPK speaker cable

Wire area: 2x 2.50 mm<sup>2</sup>

Cable diameter: 8.7 mm

PVC jacket

PE insulation grants very low capacity

#### **SPECIFICATIONS**

Wire area 2x 2.50 mm<sup>2</sup>

Cable diameter 8.7 mm

PVC jacket

Connectors Speakon 2 poles female NEUTRIK® NL2FC / XLR 3 poles female SP36XLF